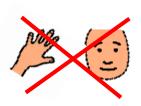

Remember to wash your hands lots.

Remember to not touch your face.

Remember to keep your distance from others when you are outside.

If you are feeling worried, you can talk to the staff at Speaking Space.